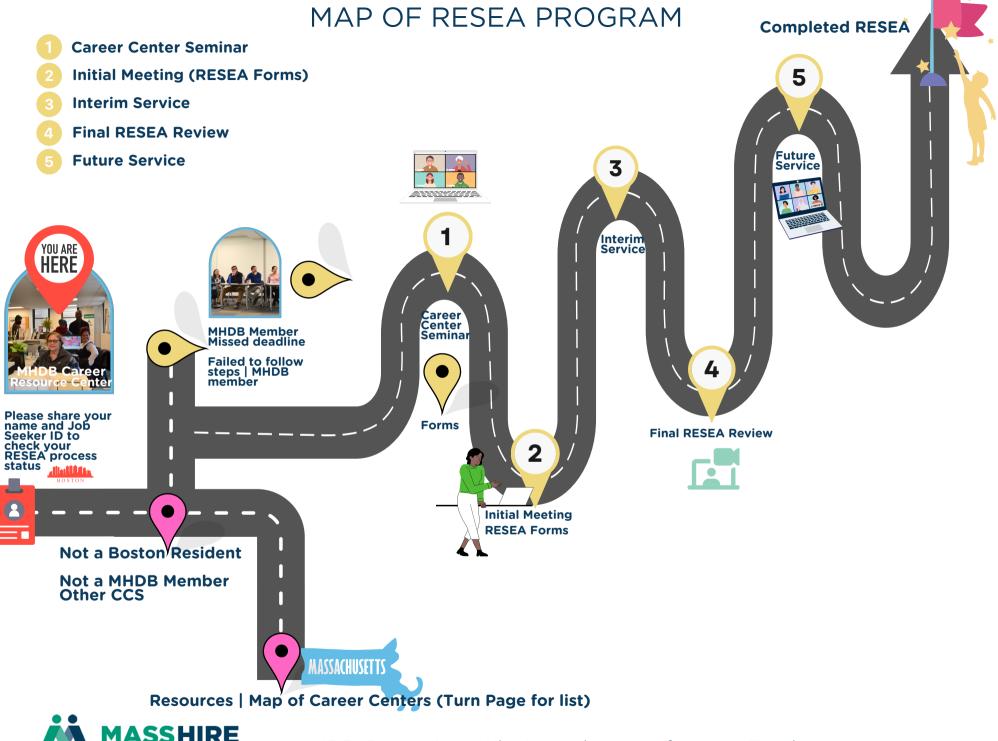

DOWNTOWN BOSTON CAREER CENTER

MHDB: Partnering with Unemployment for Your Employment Journey.

# FIND A NEARBY MASSHIRE CAREER CENTER IN GREATER BOSTON

#### **MassHire Boston Career Center**

1010 Harrison Avenue Boston, MA 02119 (617) 541-1400, TTY #: (617) 442-3610

# **MassHire Metro North Career Centers**

186 Alewife Brook Parkway, Suite 310 Cambridge, MA 02138 (617) 661-7867

(affiliated limited services)\* 4 Gerrish Avenue Chelsea, MA 02150 (617) 884-4333

100 TradeCenter, Suite G-100 Woburn, MA 01801 (781) 932-5500

## **MassHire Framingham Career Center**

39 Grant Street Framingham, MA 01702 (508) 861-7993

# **MassHire Norwood Career Center**

128 Carnegie Row, Suite 109 Norwood, MA 02062 (781) 269-5494



MHDB: Partnering with Unemployment for Your Employment Journey.